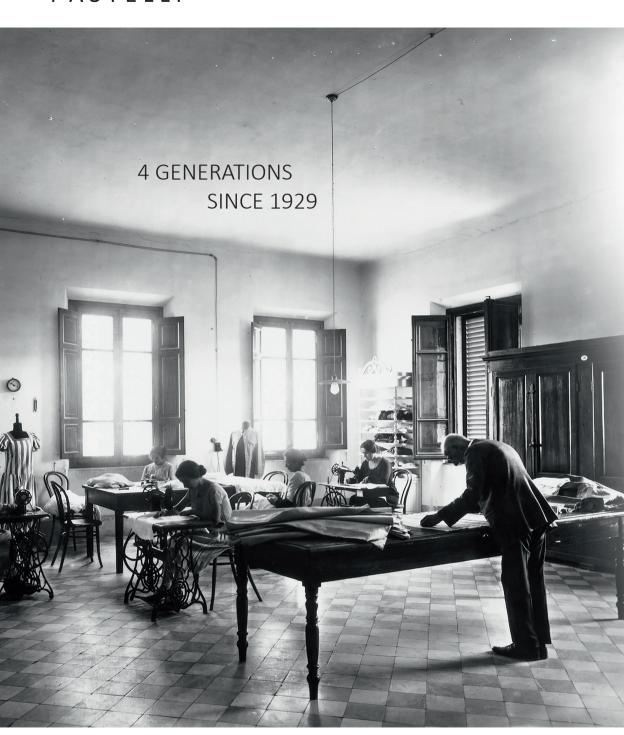

Since 1929 a Family Business

**COMPANY PROFILE** 

#### A FAMILY BUSINESS

In 1929, the Pamich family opened up a tailor's shop in Trieste, that shortly became a small industry. In the 1978 the company was converted in Pastelli where its first medical collection was brought out. It was a line of healthcare clothing that was completely innovative: extremely high quality, original and elegant garments with an attention to detail that offered comfort and high performance. This line was originally directed at the Dental sector, but it was subsequently expanded in order to fulfill the medical and aesthetic sectors needs, with the result that the Pastelli brand has become a well-known name all around the world.