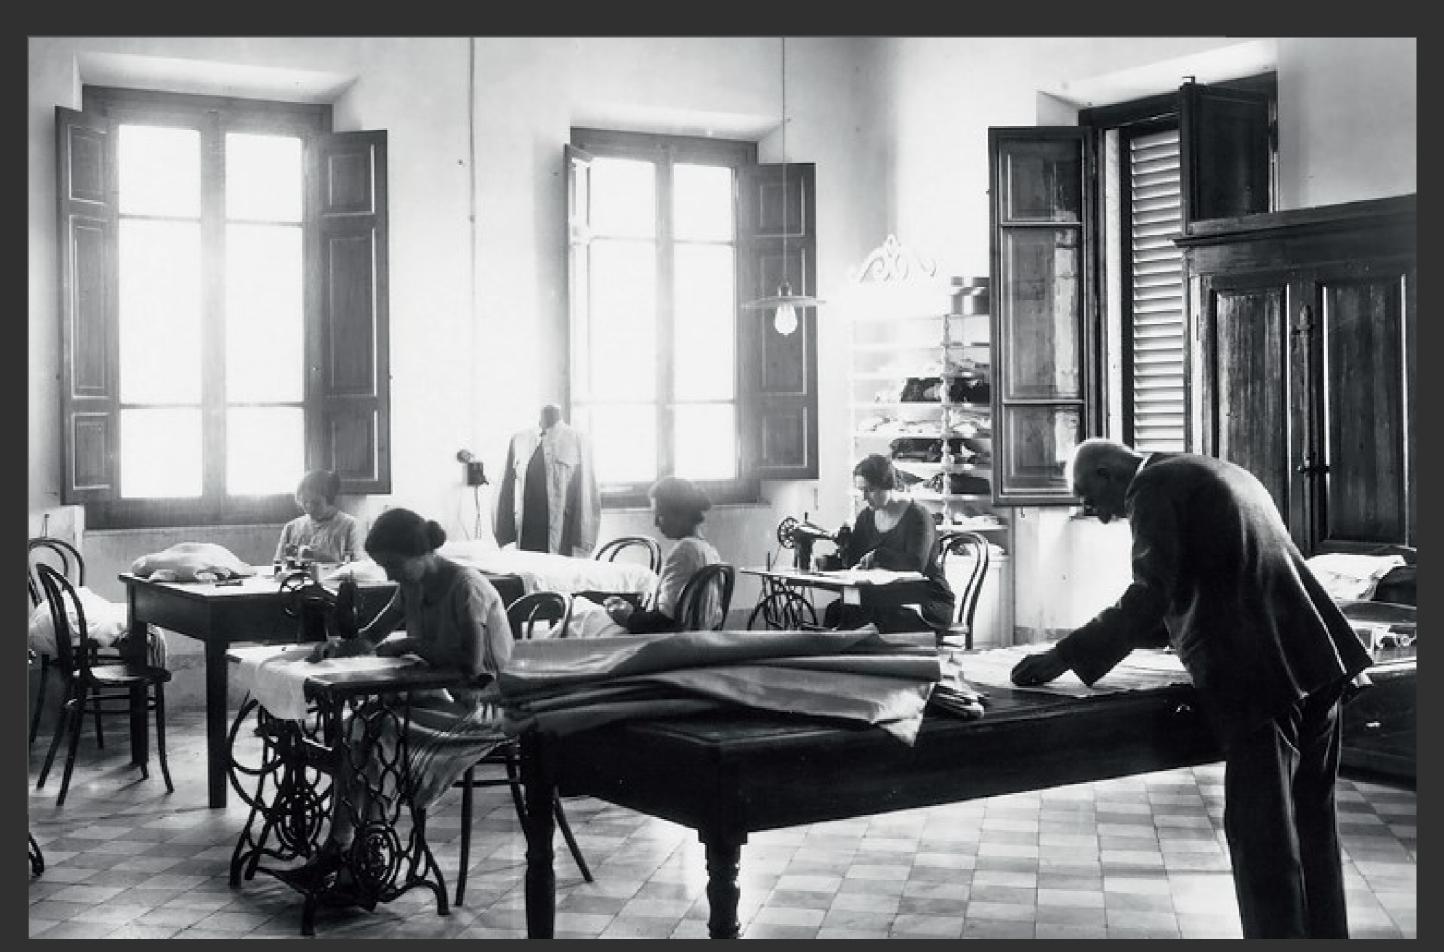

### Still a family business since 1929

Our family started back in the 1929 the textile adventure. The production was converted from ladies' coats, to medical uniforms thanks to the sector knowledge of the other side of our family.

The basic concept was, and still is, to offer only and extremely high quality, original and elegant cut, a great attention to details without forgetting comfort and high performance.

Thanks to this approach the Pastelli brand has become a well-known brand all around the world.